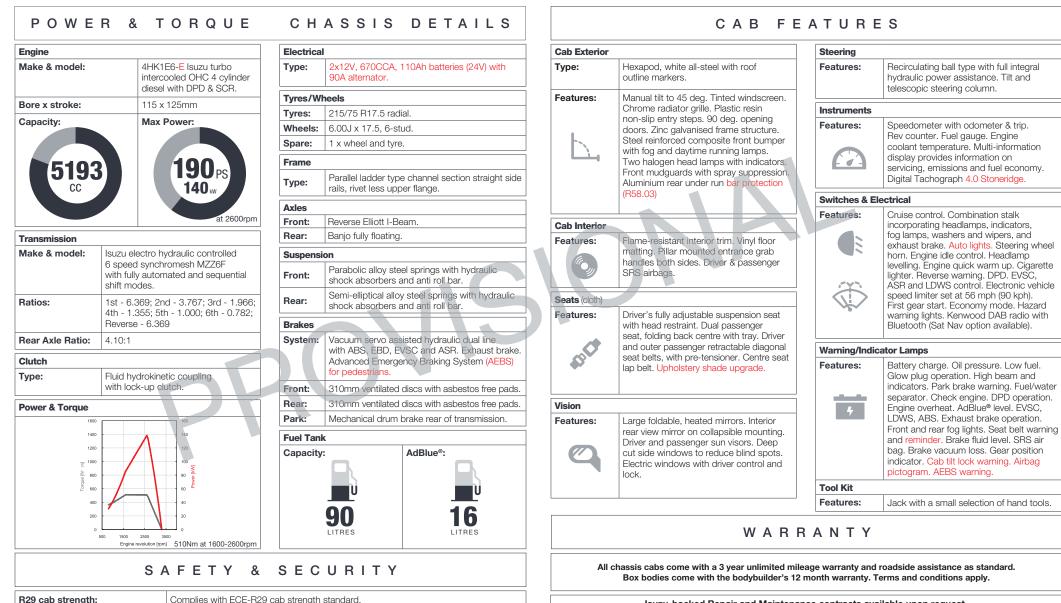

| 185    | INU      |
| l all lift                              |                                                                                                                                                                            |     | DHOLLANDIA 1000kg tuck away tail lift with 1050mm deep platform, trolley stops and wander lead control |        |          |

1. Unladen weights excludes driver, fuel and AdBlue<sup>®</sup>. Includes spare wheel and carrier. (Tolerance +/- 3%). 2. The bodybuilder has ensured all legal requirements have been met. 3. Isuzu Truck (UK) Ltd. shall have no liability whatsoever should the information supplied have incorrect data, descriptions or illustrations.

## N75.190(E) Box Mechanical Specification (standard equipment)

## EURO VI-E



Isuzu-backed Repair and Maintenance contracts available upon request.

For further information please contact your local dealer or phone us direct:



## 01707 282930 | www.isuzutruck.co.uk

Lane departure warning system:

Advanced Emergency Braking

Central locking:

System (AEBS):

Central locking with remote keyless entry and immobiliser.

Utilizes stereo camera system to reduce collision damage.

Stereo camera monitor, alerts driver with a warning buzzer and LCD monitor.