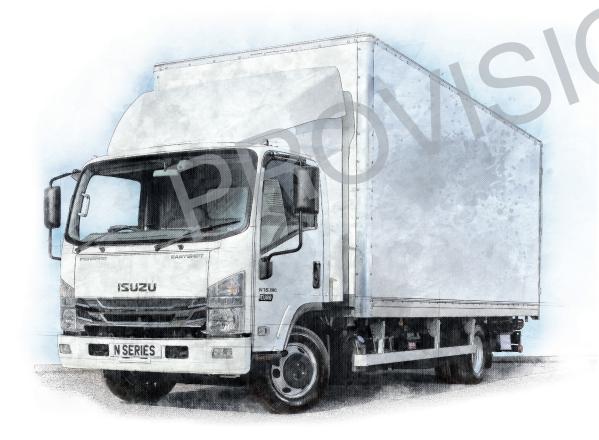

## specifications: **ISUZU N75.190(E) BOX** 7.5T GVW / EURO VI-E (Easyshift transmission) 4x2 rigid

| Axle weights (kg                        | )                                                                                                                                                                          |     |                                                                                                        |        |          |
|-----------------------------------------|----------------------------------------------------------------------------------------------------------------------------------------------------------------------------|-----|--------------------------------------------------------------------------------------------------------|--------|----------|
| UK standard vehicle plated weights (kg) |                                                                                                                                                                            |     | GVW                                                                                                    | 7500   | 7500     |
|                                         |                                                                                                                                                                            |     | GTW (Standard)                                                                                         | 8250   | 8250     |
|                                         |                                                                                                                                                                            |     | GTW (Optional)                                                                                         | 11000  | 11000    |
| UK Axle design weights (kg)             |                                                                                                                                                                            |     | Front                                                                                                  | 3100   | 3100     |
|                                         |                                                                                                                                                                            |     | Rear                                                                                                   | 5800   | 5800     |
| Weights (kg) PF                         | ROVISIONAL                                                                                                                                                                 |     |                                                                                                        |        |          |
| Cab type                                |                                                                                                                                                                            |     |                                                                                                        | day    | day      |
| Tail lift type                          |                                                                                                                                                                            |     |                                                                                                        | Column | Tuckaway |
| Wheelbase                               |                                                                                                                                                                            |     | WB                                                                                                     | 4475   | 4475     |
| Vehicle Mass Unladen                    |                                                                                                                                                                            |     | Front                                                                                                  | 1920   | 1980     |
|                                         |                                                                                                                                                                            |     | Rear                                                                                                   | 2582   | 2552     |
| Total                                   |                                                                                                                                                                            |     |                                                                                                        | 4502   | 4532     |
| GVW                                     |                                                                                                                                                                            |     |                                                                                                        | 7500   | 7500     |
| Payload Allowance                       |                                                                                                                                                                            |     | 2998                                                                                                   | 2968   |          |
| Max. Permissible Trailer Weight         |                                                                                                                                                                            |     |                                                                                                        | 3500   | 3500     |
| Dimensions (mm                          | )                                                                                                                                                                          |     |                                                                                                        |        |          |
| Overall Length                          | 7                                                                                                                                                                          | OAL |                                                                                                        | 8300   | 8200     |
| Body Length                             |                                                                                                                                                                            |     | Internal Body Length                                                                                   | 6096   | 6096     |
| Body Width                              |                                                                                                                                                                            | OVW | External Body Width                                                                                    | 2439   | 2439     |
| Body Height                             |                                                                                                                                                                            | ОН  | Internal Body Height                                                                                   | 2388   | 2388     |
|                                         |                                                                                                                                                                            |     | , , ,                                                                                                  |        |          |
| Features                                | Oshusuing distant such frames                                                                                                                                              | 1   |                                                                                                        |        |          |
| Underframe                              | Galvanised steel sub frame long runners, galvanised steel cross bearers @ 16" pitch, lift up aluminium side guards                                                         |     |                                                                                                        | Yes    | Yes      |
|                                         | Rear wide lath shutter with maximum security lock                                                                                                                          |     |                                                                                                        | Yes    | No       |
| Rear Aperture                           | Rear barn doors pre painted white with external                                                                                                                            |     |                                                                                                        | No     | Yes      |
|                                         | locking gear                                                                                                                                                               |     |                                                                                                        | INO    | res      |
| Flooring                                | 18mm wisadeck floor                                                                                                                                                        |     |                                                                                                        | Yes    | Yes      |
| Lighting                                | 2 internal LED lights with PIR, all LED marker lamps fitted to legal requirements                                                                                          |     |                                                                                                        | Yes    | Yes      |
| Sides                                   | 14mm GRP panel sides                                                                                                                                                       |     |                                                                                                        | Yes    | Yes      |
| -                                       | 2 rows of loadlok track fitted to sides, kick strip all around.<br>Air deflector and side collars. 5 recessed lashing rings<br>each side of floor.<br>Pull out ladder step |     |                                                                                                        |        |          |
| Options included                        |                                                                                                                                                                            |     |                                                                                                        | Yes    | Yes      |
|                                         |                                                                                                                                                                            |     |                                                                                                        |        |          |
|                                         |                                                                                                                                                                            |     |                                                                                                        | No     | Yes      |
| Tail lift                               | DHOLLANDIA 1000kg column tail lift with 900mm deep                                                                                                                         |     |                                                                                                        | Yes    | No       |
|                                         | platform and hinged ramps to rear                                                                                                                                          |     |                                                                                                        | 185    | INU      |
| l all lift                              |                                                                                                                                                                            |     | DHOLLANDIA 1000kg tuck away tail lift with 1050mm deep platform, trolley stops and wander lead control |        |          |