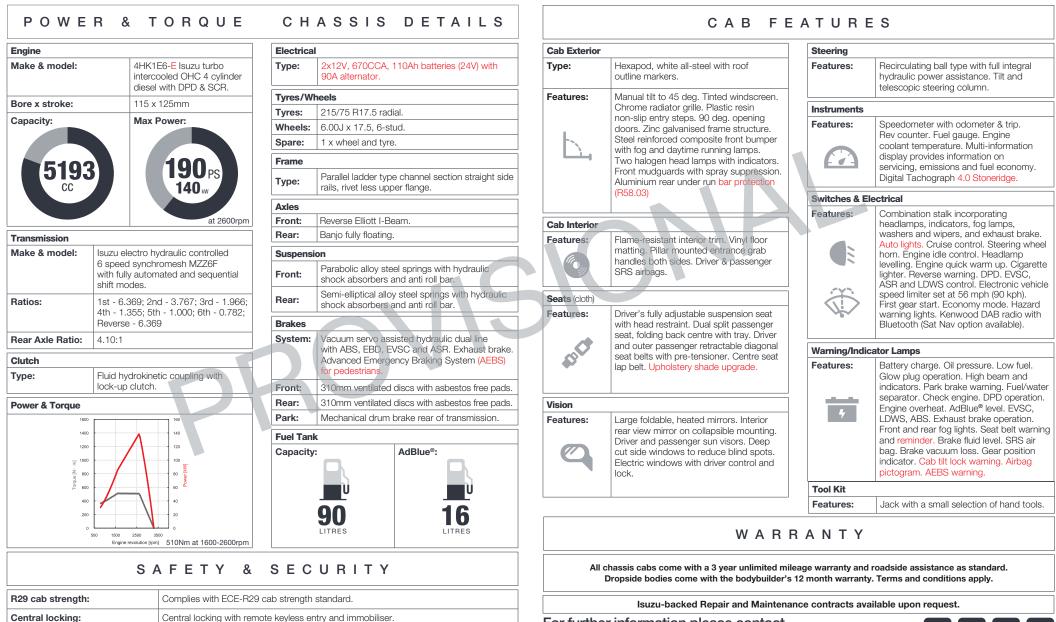

## specifications: Isuzu N75.190(E) Dropside 7.5T GVW / EURO VI-E (Easyshift transmission) 4x2 rigid

| UK standard vehicle plated      |       | GVW                  | 7500  |  |
|---------------------------------|-------|----------------------|-------|--|
| weights (kg)                    |       | GTW (Standard)       | 8250  |  |
|                                 |       | GTW (Optional)       | 11000 |  |
| UK Axle design weights (kg)     | Front | 3100                 |       |  |
|                                 | Rear  | 5800                 |       |  |
| Weights (kg) PROVISIONAL        |       |                      |       |  |
| Cab type                        |       | day                  |       |  |
| Wheelbase WB                    |       |                      |       |  |
| Vehicle Mass Uhladen Front      |       | Front                | 2044  |  |
|                                 |       | Rear                 | 1592  |  |
| Total                           |       |                      | 3636  |  |
| GVW                             |       |                      | 7500  |  |
| Payload Allowance               |       |                      |       |  |
| Max. Permissible Trailer Weight |       |                      |       |  |
| Dimensions (mm)                 |       |                      |       |  |
| Overall Length                  | OAL   |                      | 8340  |  |
| Body Length                     |       | External Body Length | 6540  |  |
|                                 |       | Internal Body Length | 6500  |  |
| Body Width                      | OVW   | External Body Width  | 2400  |  |
|                                 |       | Internal Body Width  | 2350  |  |

| Features      |                                                |                |                                                                                                              |  |  |
|---------------|------------------------------------------------|----------------|--------------------------------------------------------------------------------------------------------------|--|--|
| Body          | Aluminium dropside body                        | Corner Posts   | Aluminium removable corner posts                                                                             |  |  |
| Style         | Double drop sides                              | Sideboards     | 400mm high x 1.8mm thick double<br>skinned aluminium planked side-<br>boards, secured by anti-luce fasteners |  |  |
| Floor         | 18mm Wisa deck flooring                        | Tailboard      | Constructed as per sides,<br>bottom hung                                                                     |  |  |
| Chock rails   | Aluminium 'V' grooved<br>chock rails           | Rope Hooks     | To be fitted on all bearers                                                                                  |  |  |
| Ladder Gantry | 75mm x 50mm x 6mm<br>aluminium angle           | Load Restraint | 4 pairs of 'T' bars                                                                                          |  |  |
| Infill        | Turret punched infill sheet                    | Side guards    | Type approved side<br>impact protection                                                                      |  |  |
| Headboard     | 200mm aluminium corrugated<br>headboard planks | Finish         | Body in plain aluminium finish                                                                               |  |  |

Unladen weights excludes driver, fuel and AdBlue<sup>®</sup>. Includes spare wheel + carrier. (Tolerance +/- 3%). 2. The bodybuilder has
ensured all legal requirements have been met. 3. Isuzu Truck (UK) Ltd. shall have no liability whatsoever should the information
supplied have incorrect data, descriptions or illustrations.

## N75.190(E) Dropside Mechanical Specification (standard equipment)

## EURO VI-E

For further information please contact your local dealer or phone us direct:

## 01707 282930 | www.isuzutruck.co.uk

Stereo camera monitor, alerts driver with a warning buzzer and LCD monitor.

Utilizes stereo camera system to reduce collision damage.

Lane departure warning system:

Advanced Emergency Braking

System (AEBS):