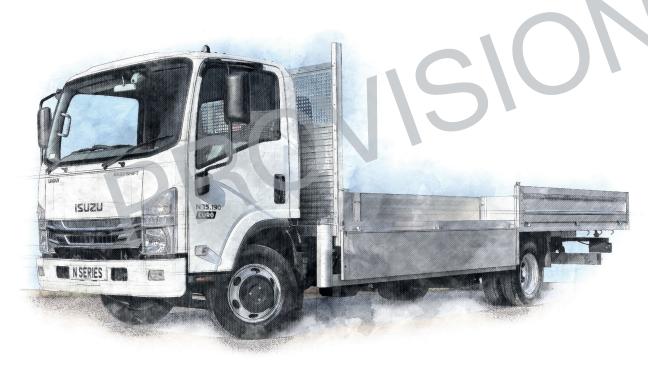

## specifications: Isuzu N75.190(E) Dropside 7.5T GVW / EURO VI-E (Easyshift transmission) 4x2 rigid

| UK standard vehicle plated      |       | GVW                  | 7500  |  |
|---------------------------------|-------|----------------------|-------|--|
| weights (kg)                    |       | GTW (Standard)       | 8250  |  |
|                                 |       | GTW (Optional)       | 11000 |  |
| UK Axle design weights (kg)     | Front | 3100                 |       |  |
|                                 | Rear  | 5800                 |       |  |
| Weights (kg) PROVISIONAL        |       |                      |       |  |
| Cab type                        |       | day                  |       |  |
| Wheelbase WB                    |       |                      |       |  |
| Vehicle Mass Uhladen Front      |       | Front                | 2044  |  |
|                                 |       | Rear                 | 1592  |  |
| Total                           |       |                      | 3636  |  |
| GVW                             |       |                      | 7500  |  |
| Payload Allowance               |       |                      |       |  |
| Max. Permissible Trailer Weight |       |                      |       |  |
| Dimensions (mm)                 |       |                      |       |  |
| Overall Length                  | OAL   |                      | 8340  |  |
| Body Length                     |       | External Body Length | 6540  |  |
|                                 |       | Internal Body Length | 6500  |  |
| Body Width                      | OVW   | External Body Width  | 2400  |  |
|                                 |       | Internal Body Width  | 2350  |  |

| Features      |                                                |                |                                                                                                              |  |  |
|---------------|------------------------------------------------|----------------|--------------------------------------------------------------------------------------------------------------|--|--|
| Body          | Aluminium dropside body                        | Corner Posts   | Aluminium removable corner posts                                                                             |  |  |
| Style         | Double drop sides                              | Sideboards     | 400mm high x 1.8mm thick double<br>skinned aluminium planked side-<br>boards, secured by anti-luce fasteners |  |  |
| Floor         | 18mm Wisa deck flooring                        | Tailboard      | Constructed as per sides,<br>bottom hung                                                                     |  |  |
| Chock rails   | Aluminium 'V' grooved<br>chock rails           | Rope Hooks     | To be fitted on all bearers                                                                                  |  |  |
| Ladder Gantry | 75mm x 50mm x 6mm<br>aluminium angle           | Load Restraint | 4 pairs of 'T' bars                                                                                          |  |  |
| Infill        | Turret punched infill sheet                    | Side guards    | Type approved side<br>impact protection                                                                      |  |  |
| Headboard     | 200mm aluminium corrugated<br>headboard planks | Finish         | Body in plain aluminium finish                                                                               |  |  |

## N75.190(E) Dropside Mechanical Specification (standard equipment)