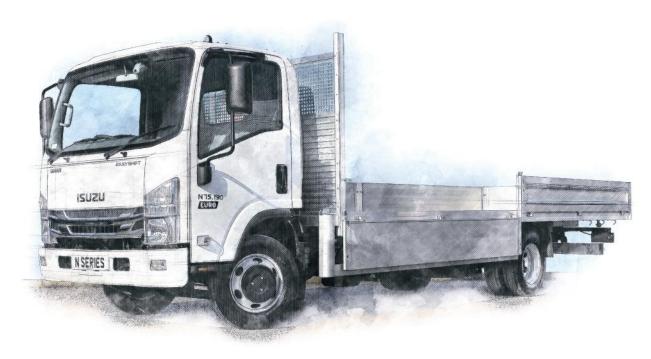

## specifications: **Isuzu N75.190(E) Dropside** 7.5T GVW / EURO VI-D (Easyshift transmission) 4x2 rigid

| Axle weights                            | (kg)                                        |       |                |                      |                                                                                                               |      |
|-----------------------------------------|---------------------------------------------|-------|----------------|----------------------|---------------------------------------------------------------------------------------------------------------|------|
| UK standard vehicle plated weights (kg) |                                             |       |                | GVW                  |                                                                                                               | 7500 |
|                                         |                                             |       | GTW (Standard) |                      | 8250                                                                                                          |      |
|                                         |                                             |       | GTW (Optional) |                      | 11000                                                                                                         |      |
| UK Axle design weights (kg)             |                                             |       | Front          |                      |                                                                                                               | 3100 |
|                                         |                                             |       | Rear           |                      |                                                                                                               | 5800 |
| Weights (kg)                            |                                             |       |                | •                    |                                                                                                               |      |
| Cab type                                |                                             |       |                |                      |                                                                                                               | day  |
| Wheelbase                               |                                             |       | WB             |                      | 4475                                                                                                          |      |
| Vehicle Mass Ur                         |                                             | Front |                |                      | 2044                                                                                                          |      |
|                                         |                                             |       |                | Rear                 |                                                                                                               | 1592 |
| Total                                   |                                             |       |                |                      |                                                                                                               | 3636 |
| GVW                                     |                                             |       |                |                      |                                                                                                               | 7500 |
| Payload Allow                           |                                             |       |                |                      | 3864                                                                                                          |      |
| Max. Permissibl                         |                                             |       |                |                      | 3500                                                                                                          |      |
| Dimensions (r                           | nm)                                         |       |                |                      |                                                                                                               |      |
| Overall Length                          |                                             |       |                |                      |                                                                                                               | 8340 |
| Body Length                             |                                             | 0     | AL             | External Body Length |                                                                                                               | 6540 |
|                                         |                                             |       |                | Internal Body Length |                                                                                                               | 6500 |
| Body Width                              |                                             | 0     | VW             | External Body Width  |                                                                                                               | 2400 |
|                                         |                                             |       |                | Internal Body Width  |                                                                                                               | 2350 |
| Features                                |                                             |       |                |                      |                                                                                                               | ·    |
| Features                                |                                             |       |                |                      | AL                                                                                                            |      |
| Body                                    | Aluminium drop-side body                    |       | Corner         | Posts                | Aluminium removable corner posts                                                                              |      |
| 0. 1                                    | Double drop sides                           |       | Sideboards     |                      | 400mm high x 1.8mm thick<br>double skinned aluminium planked<br>sideboards, secured by anti-luce<br>fasteners |      |
| Style                                   |                                             |       |                |                      |                                                                                                               |      |
| Floor                                   | 18mm Wisa deck flooring                     |       | Tailboar       | rd                   | Constructed as per sides, bottom hung                                                                         |      |
| Chock rails                             | Aluminium 'V' grooved chock rails           |       | Rope Hooks     |                      | To be fitted on all bearers                                                                                   |      |
| Ladder Gantry                           | 75mm x 50mm x 6mm<br>aluminium angle        |       | Load Restraint |                      | 4 pairs of 'T' bars                                                                                           |      |
| Infill                                  | Turret punched infill sheet                 |       | Side guards    |                      | Type approved side<br>impact protection                                                                       |      |
| Headboard                               | 200mm aluminium corrugated headboard planks |       | Finish         |                      | Body in plain aluminium finish                                                                                |      |

## N75.190(E) Dropside Mechanical Specification (standard equipment)